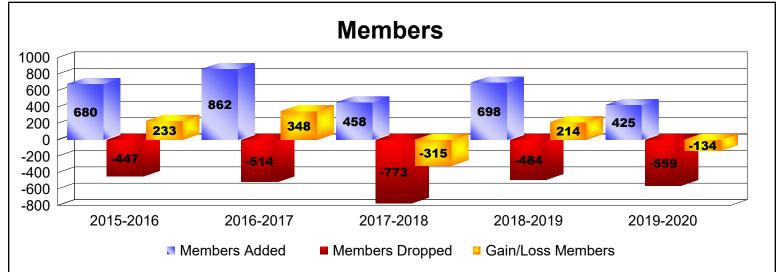

District 324A3 As of June 2020 Cumulative

| Year      | New<br>Clubs | Dropped<br>Clubs | Gain/<br>Loss<br>Clubs | New<br>Members | Charter<br>Members | Reinstate<br>Members | Transfer<br>Members | Total<br>Member<br>Added | Total<br>Members<br>Dropped | Gain/<br>Loss<br>Members |
|-----------|--------------|------------------|------------------------|----------------|--------------------|----------------------|---------------------|--------------------------|-----------------------------|--------------------------|
| 2015-2016 | 5            | -4               | 1                      | 517            | 111                | 42                   | 10                  | 680                      | -447                        | 233                      |
| 2016-2017 | 7            | -3               | 4                      | 647            | 177                | 30                   | 8                   | 862                      | -514                        | 348                      |
| 2017-2018 | 1            | -4               | -3                     | 315            | 90                 | 51                   | 2                   | 458                      | -773                        | -315                     |
| 2018-2019 | 10           | -3               | 7                      | 442            | 220                | 24                   | 12                  | 698                      | -484                        | 214                      |
| 2019-2020 | 6            | -5               | 1                      | 267            | 133                | 5                    | 20                  | 425                      | -559                        | -134                     |
| Average   | 6            | -4               | 2                      | 438            | 146                | 30                   | 10                  | 625                      | -555                        | 69                       |