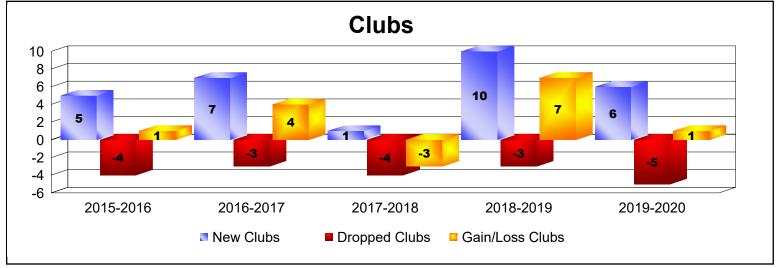

District 324A3 As of June 2020 Cumulative

| Year      | New<br>Clubs | Dropped<br>Clubs | Gain/<br>Loss<br>Clubs | New<br>Members | Charter<br>Members | Reinstate<br>Members | Transfer<br>Members | Total<br>Member<br>Added | Total<br>Members<br>Dropped | Gain/<br>Loss<br>Members |
|-----------|--------------|------------------|------------------------|----------------|--------------------|----------------------|---------------------|--------------------------|-----------------------------|--------------------------|
| 2015-2016 | 5            | -4               | 1                      | 517            | 111                | 42                   | 10                  | 680                      | -447                        | 233                      |
| 2016-2017 | 7            | -3               | 4                      | 647            | 177                | 30                   | 8                   | 862                      | -514                        | 348                      |
| 2017-2018 | 1            | -4               | -3                     | 315            | 90                 | 51                   | 2                   | 458                      | -773                        | -315                     |
| 2018-2019 | 10           | -3               | 7                      | 442            | 220                | 24                   | 12                  | 698                      | -484                        | 214                      |
| 2019-2020 | 6            | -5               | 1                      | 267            | 133                | 5                    | 20                  | 425                      | -559                        | -134                     |
| Average   | 6            | -4               | 2                      | 438            | 146                | 30                   | 10                  | 625                      | -555                        | 69                       |